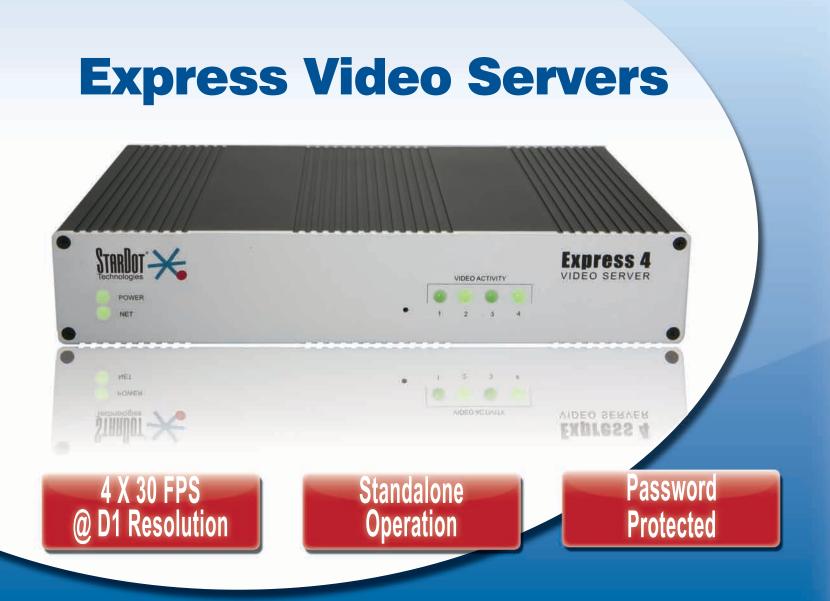

# **Express 2 and 4 Video Servers**

#### **Analog to Digital Video Servers**

- Cost-effective and superior video encoding
- Four video inputs with looping outputs
- Perfect tool to transition from analog CCTV to IP video
- View and configure with any graphical web browser
- Automatically archives images to remote server or NVR
- IP-addressable, built-in web server
- Excellent tool for surveillance