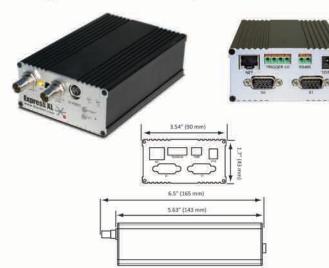

#### Express 2 (Model: SDEXP2) Connectivity

Option 1: 1 x 30 FPS D1 with looping output Option 2: 2 x 5 FPS D1 Option 3: 1 x S-Video signal

1 x 100-baseT Ethernet

1 x Digital Alarm Input, 1 x Relay

### Physical

Dimensions: 3.54" W (90 mm) x 1.7" H (43 mm) x 5.63" D (143 mm)

Weight: 15 oz (425 grams)

Operating Temperature Range: -40° - +120° F (-40° - +48° C)

Power Requirements: 12VDC 1A

EMI Approval: FCC Class A, CE (EN55024/1998, EN5022/1998)