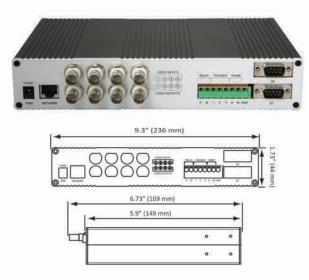

#### Express 4 (Model: SDEXP4)

Option : 4 x 30 FPS D1 with looping output

1 x 100-baseT Ethernet 3 x Digital Alarm Input, 1 x Relay

Dimensions: 9.3" W (235 mm) x 1.8" H (45 mm) x 5.8" D (147 mm) Weight: 36 oz (1020 grams) Operating Temperature Range: -40° - +120° F (-40° - +48° C) Power Requirements: 12VDC 1A EMI Approval: FCC Class A, CE (EN55024/1998, EN5022/1998)